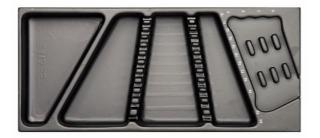

# **PLASTIC TRAY (EMPTY)**

## 519/285J16V

For assortments 519/285J16 and 519/285J25

### Family details

| Code       | LxPxH mm   | Quantity for packaging |
|------------|------------|------------------------|
| U05190848Q | 415x188x45 | 1                      |